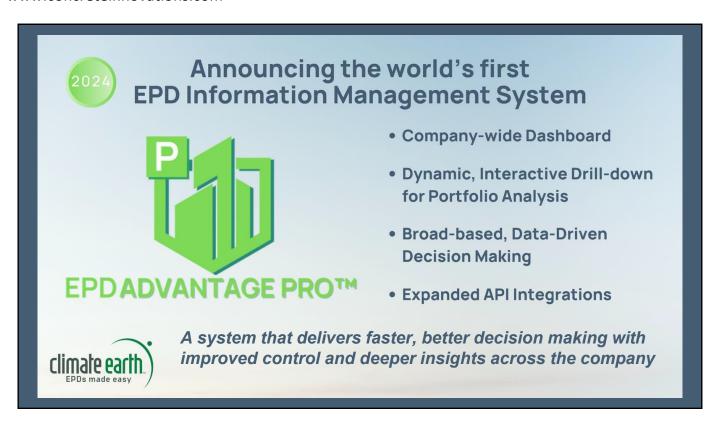

| 319                                                                                                                                                      | 374           | 407                          |
| ≥7200                                                                                                      | 321                                                                                                                                                      | 362           | 402                          |

Add 30% to these numbers for GWP limits where high early strength¹ concrete mixes are required for technical reasons.

#### % of GSA IRA Limits

### **CALGreen**

175%, effective Jul 2024

## **New York State**

150%, effective Jan 2025