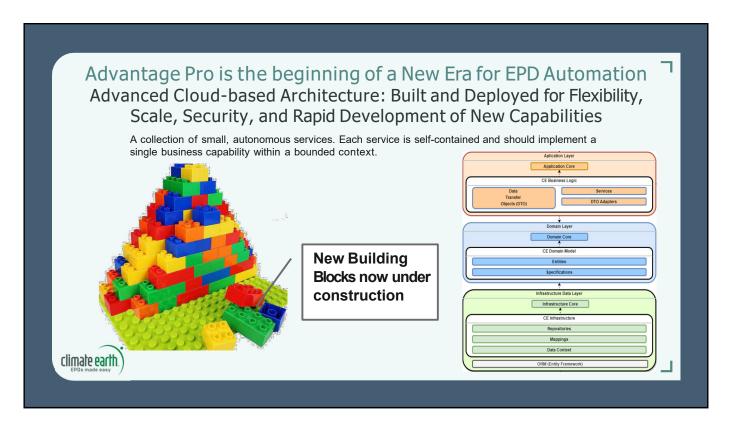

| 319                                                                                                                                                      | 374           | 407                          |
| ≥7200                                                                                                      | 321                                                                                                                                                      | 362           | 402                          |

Add 30% to these numbers for GWP limits where high early strength¹ concrete mixes are required for technical reasons.

#### % of GSA IRA Limits

### **CALGreen**

175%, effective Jul 2024

## **New York State**

150%, effective Jan 2025