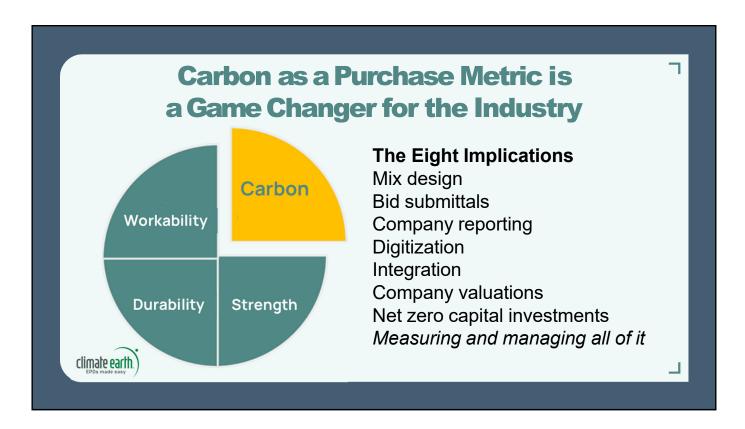

| 319                                                                                                                                                      | 374           | 407                          |
| ≥7200                                                                                                      | 321                                                                                                                                                      | 362           | 402                          |

Add 30% to these numbers for GWP limits where high early strength¹ concrete mixes are required for technical reasons.

#### % of GSA IRA Limits

### **CALGreen**

175%, effective Jul 2024

## **New York State**

150%, effective Jan 2025