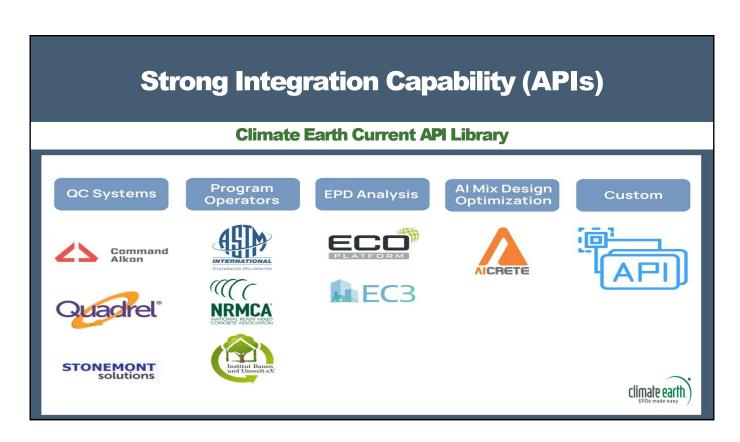

| 319                                                                                                                                                      | 374           | 407                          |
| ≥7200                                                                                                      | 321                                                                                                                                                      | 362           | 402                          |

Add 30% to these numbers for GWP limits where high early strength¹ concrete mixes are required for technical reasons.

#### % of GSA IRA Limits

### **CALGreen**

175%, effective Jul 2024

## **New York State**

150%, effective Jan 2025