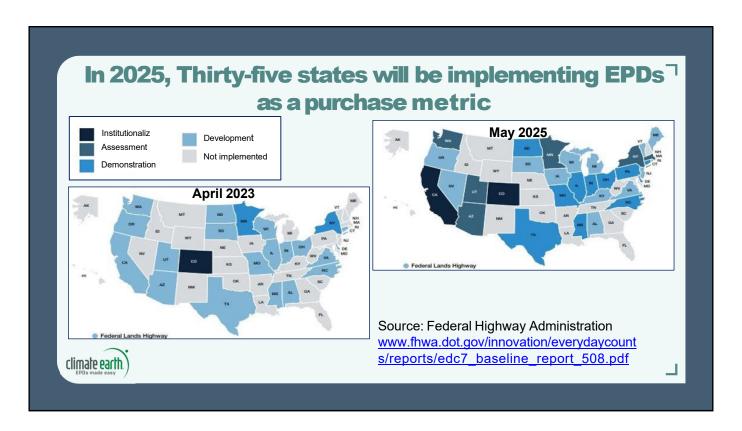

| 319                                                                                                                                                      | 374           | 407                          |
| ≥7200                                                                                                      | 321                                                                                                                                                      | 362           | 402                          |

Add 30% to these numbers for GWP limits where high early strength¹ concrete mixes are required for technical reasons.

#### % of GSA IRA Limits

### **CALGreen**

175%, effective Jul 2024

## **New York State**

150%, effective Jan 2025