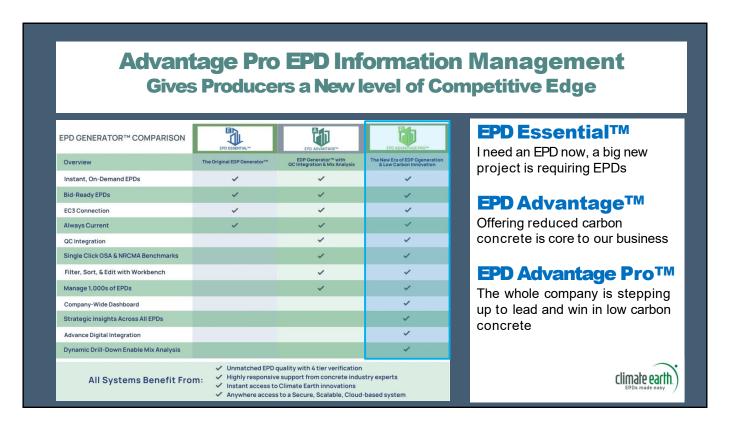

| 319                                                                                                                                                      | 374           | 407                          |
| ≥7200                                                                                                      | 321                                                                                                                                                      | 362           | 402                          |

Add 30% to these numbers for GWP limits where high early strength¹ concrete mixes are required for technical reasons.

#### % of GSA IRA Limits

### **CALGreen**

175%, effective Jul 2024

## **New York State**

150%, effective Jan 2025